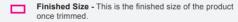

 Export to: Adobe PDF (Print) (PC: ctrl+ E / Mac: cmd+E).

Bleed - Please extend your artwork into this section. This is to avoid white or unprinted edges when trimmed to finished size.